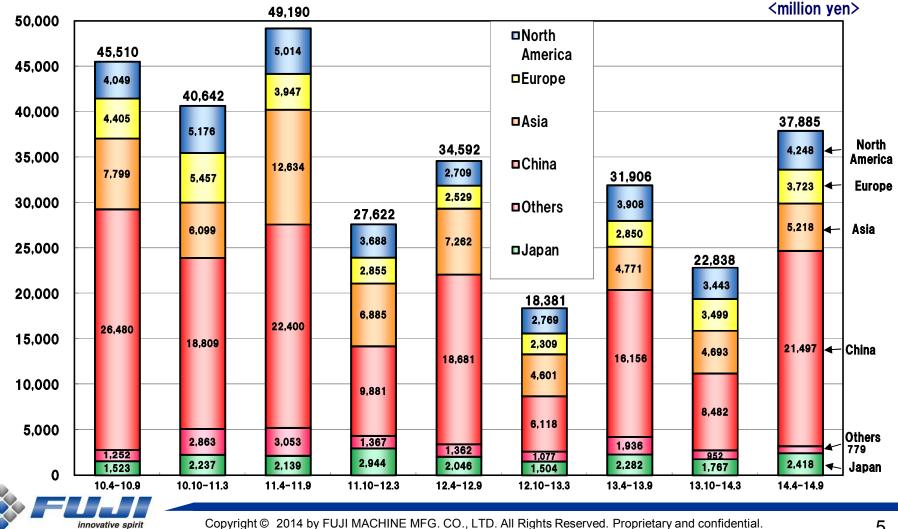

#### Consolidated **Electronics Assembly Equipment Results Sales By Regions**

Non-consolidated results