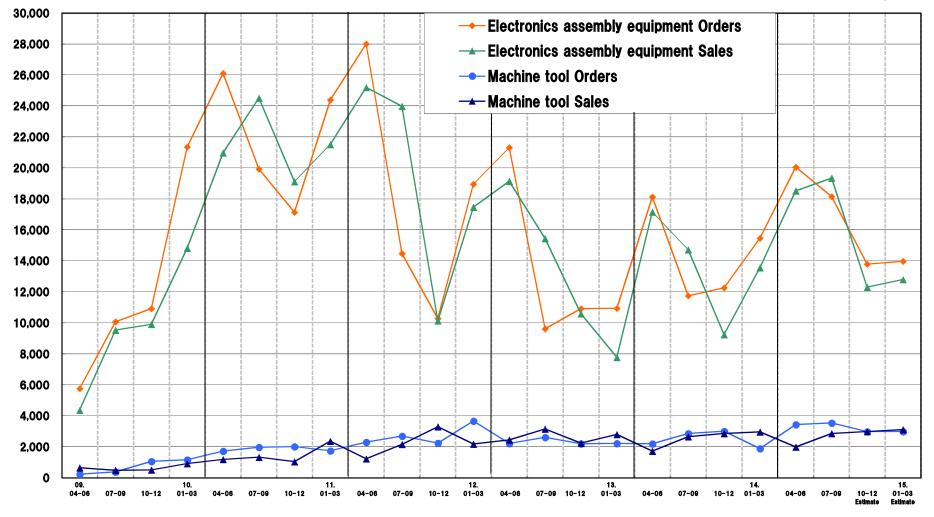

| 1,000                             | +454<br>83.4%                           | 129              | 129                         | <br>0.0%                                |
| Total                                | 68,269               | 80,000                            | +11,730<br>17.2%                        | 65,565               | 75,000                            | +9,434<br>14.4%                         | 13,587           | 18,587                      | +5,000<br>36.8%                         |



# **Forecast** Electronics Assembly Equipment



Copyright © 2014 by FUJI MACHINE MFG. CO., LTD. All Rights Reserved. Proprietary and confidential.

innovative spirit

Forecast

innovative spirit

## **Machine Tools**



# Consolidated Quarterly Orders/Sales

<million yen>