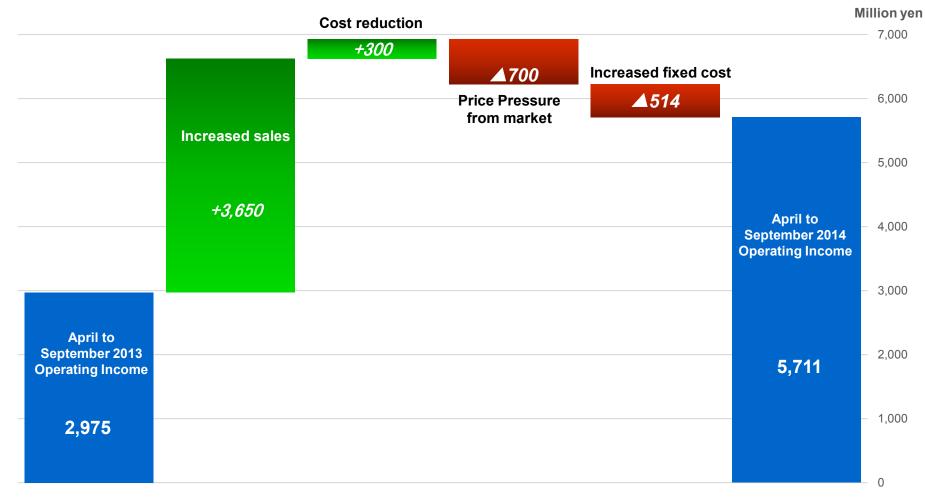

### **Operating Income Increase/Decrease Analysis**

Consolidated

**Results** 

# **Income Statement**

| (Million yen)        | 13.4-13.9<br>Results | 13.4-14.3<br>Results | 14.4-14.9<br>Estimate<br>(Aug.7) | 14.4-14.9<br>Results | % change<br>from<br>previous<br>year | % change<br>from<br>Estimate<br>(Aug. 7) |  |  |
|----------------------|----------------------|----------------------|----------------------------------|----------------------|--------------------------------------|------------------------------------------|--|--|
| Sales                | 36,568               | 65,565               | 43,000                           | 43,188               | + 6,619<br>18.1%                     | + 188<br>0.4%                            |  |  |
| Operating<br>Income  | 2,975                | 3,028                | 5,500                            | 5,711                | + 2,736<br>92.0%                     | + 211<br>3.9%                            |  |  |
| Ratio (%)            | 8.1%                 | 4.6%                 | 12.8%                            | 13.2%                | + 5.1pt                              | + 0.4pt                                  |  |  |
| Ordinary<br>Income   | 3,363                | 3,786                | 5,600                            | 6,025                | + 2,662<br>79.2%                     | + 425<br>7.6%                            |  |  |
| Net Income           | 2,348                | 2,592                | 3,900                            | 4,284                | + 1,936<br>82.5%                     | + 384<br>9.9%                            |  |  |
| (Yen)                |                      |                      |                                  |                      |                                      |                                          |  |  |
| Net income per share | 24.02                | 26.52                | 39.89                            | 43.83                |                                      |                                          |  |  |
| Dividend per share   | 10.00                | 16.00                | 8.00                             | 8.00                 |                                      |                                          |  |  |
|                      |                      |                      |                                  |                      |                                      |                                          |  |  |