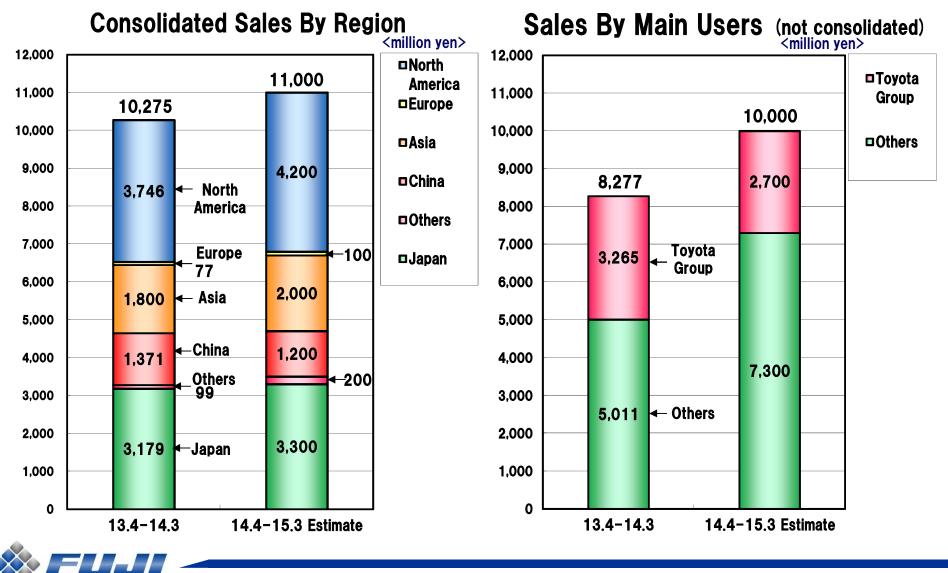

## **Machine Tool Sales By Regions**

Non-consolidated results

### **Machine Tool Sales By Main Users**