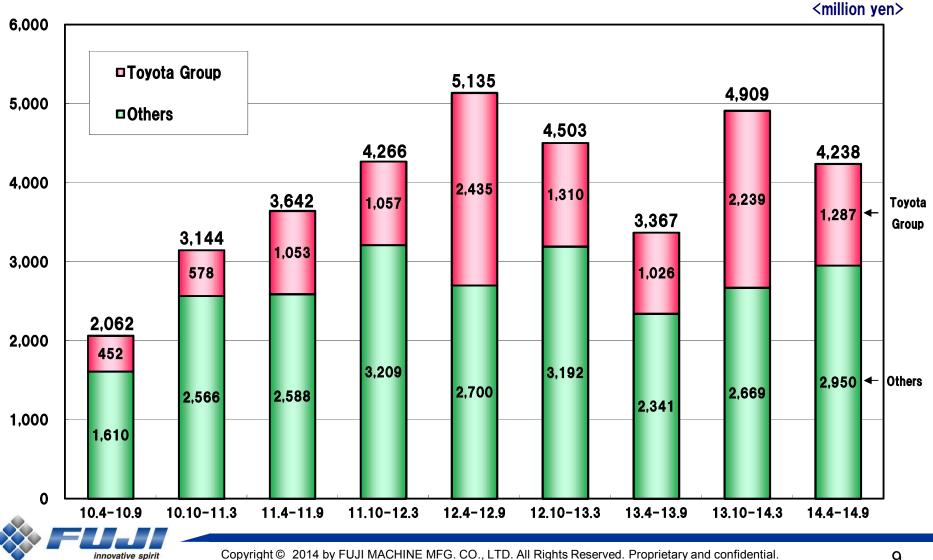

| +997<br>16.6%                            |
| Sales               | 4,414                | 10,275               | 4,500                             | 4,873                | +458<br>10.4%                        | + 373<br>8.3%                            |
| Operating<br>Income | ∆149                 | 27                   | —                                 | <b>∆238</b>          | ∆88<br>—                             | -                                        |
| Ratio (%)           | ∆3.4%                | 0.3%                 | -                                 | ▲4.9%                | <b>∆1.5</b> pt                       | —                                        |







## **Machine Tool Sales By Regions**



Non-consolidated results

### **Machine Tool Sales By Main Users**



# **Sales/Earnings Estimate**

| (Million yen)           | 13.4-14.3<br>Results | 14.4-15.3<br>Estimate<br>(Aug. 7) | 14.4-15.3<br>Estimate<br>(Nov. 6) | % change<br>from<br>previous<br>year |  |
|-------------------------|----------------------|-----------------------------------|-----------------------------------|--------------------------------------|--|
| Sales                   | 65,565               | 75,000                            | 75,000                            | +9,434<br>14.4%                      |  |
| Operating<br>Income     | 3,028                | 6,600                             | 6,600                             | + 3,571<br>118.0%                    |  |
| Ratio (%)               | 4.6%                 | 8.8%                              | 8.8%