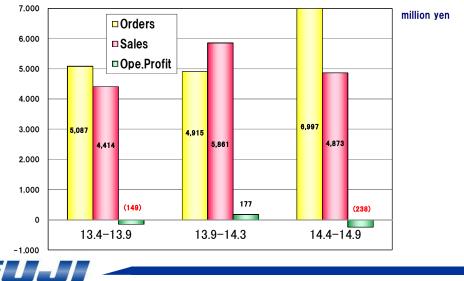

# **Machine Tools**

| (Million yen)       | 13.4-13.9<br>Results | 13.4-14.3<br>Results | 14.4-14.9<br>Estimate<br>(Aug. 7) | 14.4-14.9<br>Results | % change<br>from<br>previous<br>year | % change<br>from<br>Estimate<br>(Aug. 7) |
|---------------------|----------------------|----------------------|-----------------------------------|----------------------|--------------------------------------|------------------------------------------|
| Orders              | 5,087                | 10,002               | 6,000                             | 6,997                | +1,910<br>37.6%                      | +997<br>16.6%                            |
| Sales               | 4,414                | 10,275               | 4,500                             | 4,873                | +458<br>10.4%                        | + 373<br>8.3%                            |
| Operating<br>Income | ∆149                 | 27                   | —                                 | <b>∆238</b>          | ∆88<br>—                             | -                                        |
| Ratio (%)           | ∆3.4%                | 0.3%                 | -                                 | ▲4.9%                | <b>∆1.5</b> pt                       | —                                        |